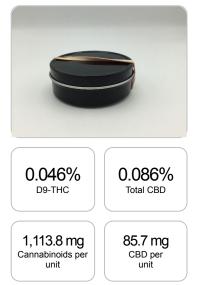

## **Cannabinoids Test**

SHIMADZU INTEGRATED UPLC-PDA

1 unit = 100 grams per unit x Cannabinoid concentration

| GSL SOP 400        |        |           | UPLOADED: 02/19/2024 11:23:56 |         |
|--------------------|--------|-----------|-------------------------------|---------|
| Cannabinoids       | LOQ    | weight(%) | mg/g                          | mg/unit |
| D9-THC             | 10 PPM | 0.046%    | 0.462                         | 46.2    |
| THCA               | 10 PPM | N/D       | N/D                           | N/D     |
| CBD                | 10 PPM | 0.086%    | 0.857                         | 85.7    |
| CBDA               | 20 PPM | N/D       | N/D                           | N/D     |
| CBDV               | 20 PPM | N/D       | N/D                           | N/D     |
| CBC                | 10 PPM | N/D       | N/D                           | N/D     |
| CBN                | 10 PPM | N/D       | N/D                           | N/D     |
| CBG                | 10 PPM | N/D       | N/D                           | N/D     |
| CBGA               | 20 PPM | N/D       | N/D                           | N/D     |
| D8-THC             | 10 PPM | 0.982%    | 9.819                         | 981.9   |
| THCV               | 10 PPM | N/D       | N/D                           | N/D     |
| TOTAL D9-THC       |        | 0.046%    | 0.046%                        | 46.2    |
| TOTAL CBD*         |        | 0.086%    | 0.857                         | 85.7    |
| TOTAL CANNABINOIDS |        | 1.114%    | 11.138                        | 1,113.8 |