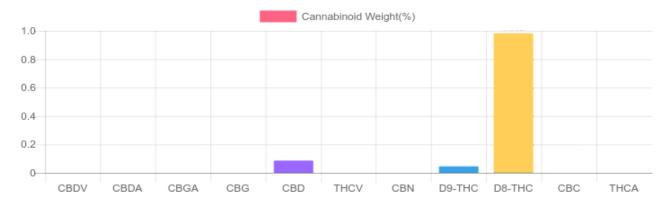

## **Cannabinoids Test**

SHIMADZU INTEGRATED UPLC-PDA

1 unit = 100 grams per unit x Cannabinoid concentration

| GSL SOP 400        |        |           | UPLOADED: 02/19/2024 11:23:56 |         |
|--------------------|--------|-----------|-------------------------------|---------|
| Cannabinoids       | LOQ    | weight(%) | mg/g                          | mg/unit |
| D9-THC             | 10 PPM | 0.046%    | 0.462                         | 46.2    |
| THCA               | 10 PPM | N/D       | N/D                           | N/D     |
| CBD                | 10 PPM | 0.086%    | 0.857                         | 85.7    |
| CBDA               | 20 PPM | N/D       | N/D                           | N/D     |
| CBDV               | 20 PPM | N/D       | N/D                           | N/D     |
| CBC                | 10 PPM | N/D       | N/D                           | N/D     |
| CBN                | 10 PPM | N/D       | N/D                           | N/D     |
| CBG                | 10 PPM | N/D       | N/D                           | N/D     |
| CBGA               | 20 PPM | N/D       | N/D                           | N/D     |
| D8-THC             | 10 PPM | 0.982%    | 9.819                         | 981.9   |
| THCV               | 10 PPM | N/D       | N/D                           | N/D     |
| TOTAL D9-THC       |        | 0.046%    | 0.046%                        | 46.2    |
| TOTAL CBD*         |        | 0.086%    | 0.857                         | 85.7    |
| TOTAL CANNABINOIDS |        | 1.114%    | 11.138                        | 1,113.8 |