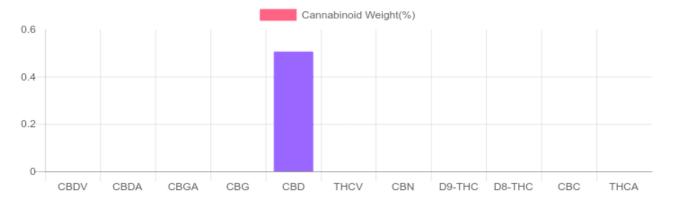

## Cannabinoids Test

SHIMADZU INTEGRATED UPLC-PDA

| GSL SOP 400        | PREPARED:09/10/2023 15:48:50 |           | UPLOADED:09/11/2023 10:30:17 |         |
|--------------------|------------------------------|-----------|------------------------------|---------|
| Cannabinoids       | LOQ                          | weight(%) | mg/g                         | mg/unit |
| D9-THC             | 10 PPM                       | N/D       | N/D                          | N/D     |
| THCA               | 10 PPM                       | N/D       | N/D                          | N/D     |
| CBD                | 10 PPM                       | 0.506%    | 5.059                        | 597.0   |
| CBDA               | 20 PPM                       | N/D       | N/D                          | N/D     |
| CBDV               | 20 PPM                       | N/D       | N/D                          | N/D     |
| CBC                | 10 PPM                       | N/D       | N/D                          | N/D     |
| CBN                | 10 PPM                       | N/D       | N/D                          | N/D     |
| CBG                | 10 PPM                       | N/D       | N/D                          | N/D     |
| CBGA               | 20 PPM                       | N/D       | N/D                          | N/D     |
| D8-THC             | 10 PPM                       | N/D       | N/D                          | N/D     |
| THCV               | 10 PPM                       | N/D       | N/D                          | N/D     |
| TOTAL D9-THC       |                              | N/D       | N/D                          | N/D     |
| TOTAL CBD*         |                              | 0.506%    | 5.059                        | 597.0   |
| TOTAL CANNABINOIDS |                              | 0.506%    | 5.059                        | 597.0   |

Reporting Limit 10 ppm

\*Total CBD = CBD + CBDA x 0.877

N/D - Not Detected, B/LOQ - Below Limit of Quantification

Dr. Andrew Hall, Ph.D., Chief Scientific Officer

Ben Witten, MS, MT., Lab Director

Green Scientific Labs info@greenscientificlabs.com 1-833 TEST CBD